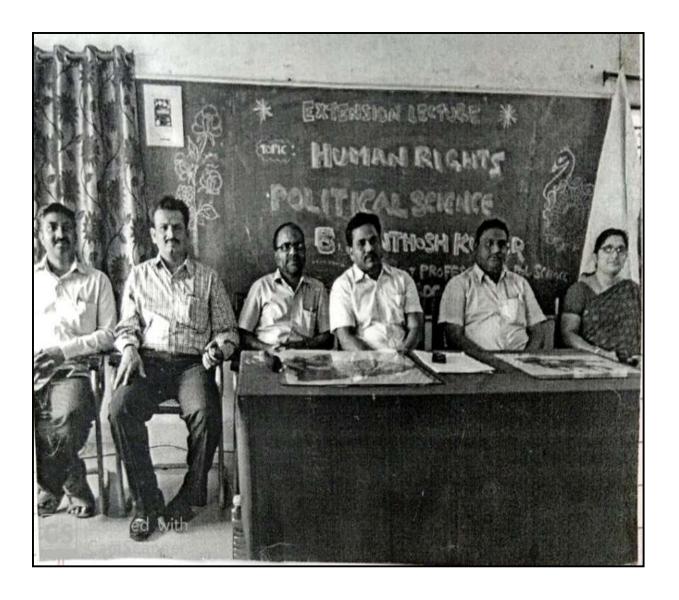

#### **HUMAN RIGHTS**

13.12.2016

The department of Political sciences conducted a Seminar on "Human Rights on 13.12.2016. The main objective of the seminar is to enlighten the students on the conceptual understanding of Human Rights. The Resource person K. Santhosh Kumar Assistant Professor of Political Sciences, GDC Warangal (Rangashaipet) explained about different kinds of Human Rights and their importance in respecting the human being.

The Principal Dr. V. Vijayalakshmi, in charge of the department T. Sambhashivarao, K. Mallesham. Faculty members and the students participated in the seminar.

B. Santhoshkumar, Assistant Professor of Political Sciences, GDC Warangal as a Resource person in the seminar on 13.12.2016

Dr. M. Somaiah, K. Mallesham, T. Sambhashivarao, B. Santhosh Kumar, B. Muralidhar and Smt. Madhavi on the dias in the seminar on 13.12.2016