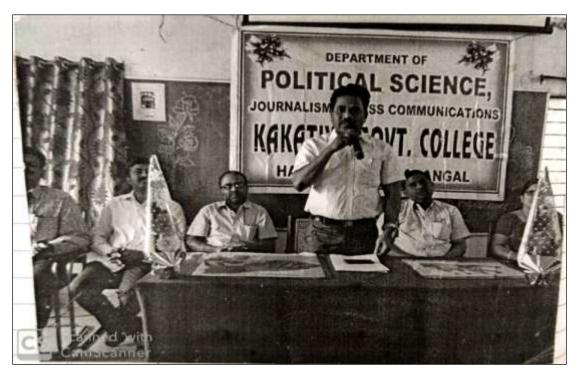

#### **HUMAN RIGHTS**

13.12.2016

The department of Political sciences conducted a Seminar on "Human Rights on 13.12.2016. The main objective of the seminar is to enlighten the students on the conceptual understanding of Human Rights. The Resource person K. Santhosh Kumar Assistant Professor of Political Sciences, GDC Warangal (Rangashaipet) explained about different kinds of Human Rights and their importance in respecting the human being.

The Principal Dr. V. Vijayalakshmi, in charge of the department T. Sambhashivarao, K. Mallesham. Faculty members and the students participated in the seminar.

B. Santhoshkumar, Assistant Professor of Political Sciences, GDC Warangal as a Resource person in the seminar on 13.12.2016

Dr. M. Somaiah, K. Mallesham, T. Sambhashivarao, B. Santhosh Kumar, B. Muralidhar and Smt. Madhavi on the dias in the seminar on 13.12.2016