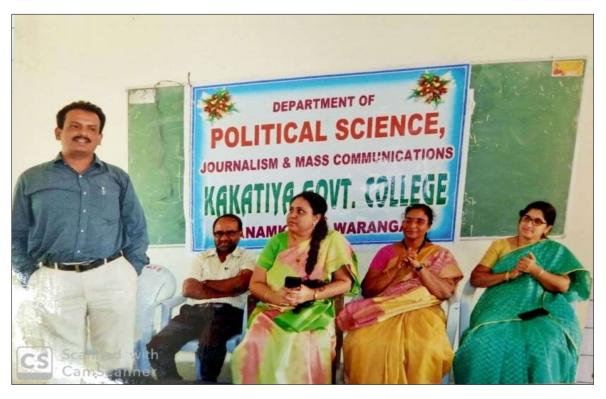

#### 09.03.2017

The department of Political science conducted a one day Seminar on "Indian Federation" on 09.03.2017. The Principal Dr. V. Vijayalakshmi welcomed the Resource Person B. Kavitha, Assistant Professor of Political Sciences, Pingle Government Degree College, Hanumakonda and congratulated the department for conducting a seminar on very important topic.

The Resource person B. Kavitha explained that the Federalism is a form of government in which authority is shared between the national government and its component states. It is a systematized way to accept two different political systems i.e one central, or national, and another at local or regional level.

The in charge of the department T. Sambhashivarao, faculty members and students participated in the seminar.

The Principal Dr. V. Vijayalakshmi, explaining the importance of the seminar on 09.03.2017

B. Kavitha explaining the characteristic features of the Indian Federation in the seminar on 09.03.2017