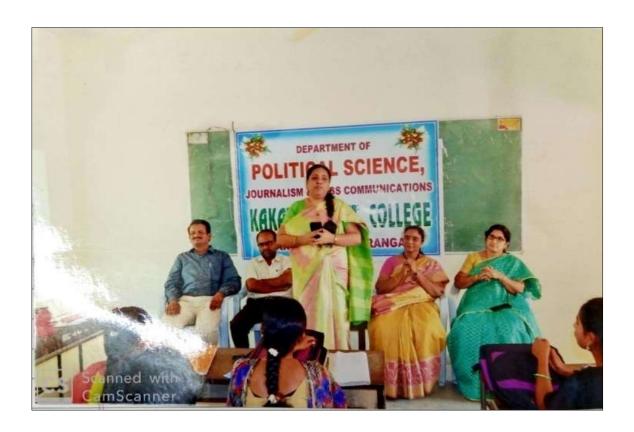

#### 09.03.2017

The department of Political science conducted a one day Seminar on "Indian Federation" on 09.03.2017. The Principal Dr. V. Vijayalakshmi welcomed the Resource Person B. Kavitha, Assistant Professor of Political Sciences, Pingle Government Degree College, Hanumakonda and congratulated the department for conducting a seminar on very important topic.

The Resource person B. Kavitha explained that the Federalism is a form of government in which authority is shared between the national government and its component states. It is a systematized way to accept two different political systems i.e one central, or national, and another at local or regional level.

The in charge of the department T. Sambhashivarao, faculty members and students participated in the seminar.

The Principal Dr. V. Vijayalakshmi, explaining the importance of the seminar on 09.03.2017

B. Kavitha explaining the characteristic features of the Indian Federation in the seminar on 09.03.2017