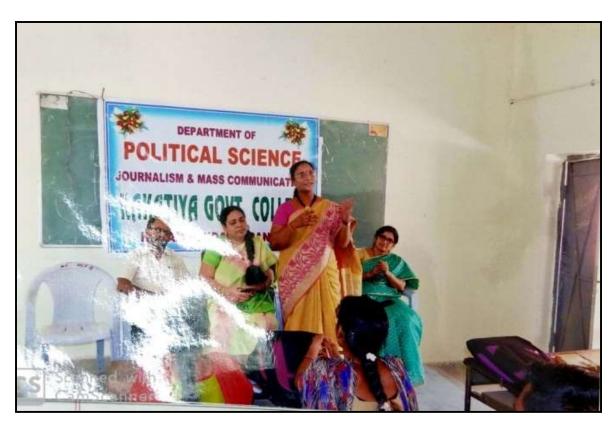

#### **HUMAN RIGHTS**

13.12.2016

The department of Political sciences conducted a Seminar on "Human Rights on 13.12.2016. The main objective of the seminar is to enlighten the students on the conceptual understanding of Human Rights. The Resource person K. Santhosh Kumar Assistant Professor of Political Sciences, GDC Warangal (Rangashaipet) explained about different kinds of Human Rights and their importance in respecting the human being.

The Principal Dr. V. Vijayalakshmi, in charge of the department T. Sambhashivarao, K. Mallesham. Faculty members and the students participated in the seminar.

B. Santhoshkumar, Assistant Professor of Political Sciences, GDC Warangal as a Resource person in the seminar on 13.12.2016

Dr. M. Somaiah, K. Mallesham, T. Sambhashivarao, B. Santhosh Kumar, B. Muralidhar and Smt. Madhavi on the dias in the seminar on 13.12.2016