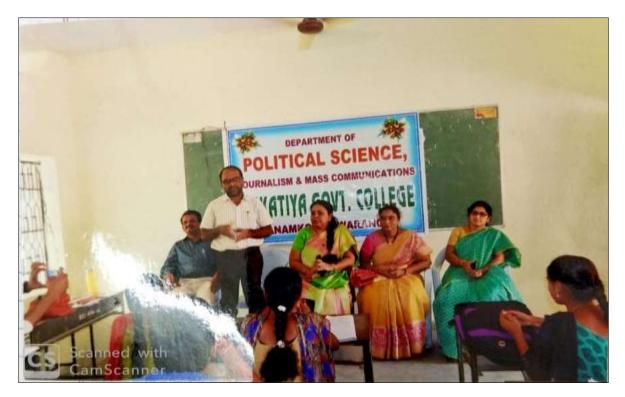

The in charge of the department T. Sambhashivarao, faculty members and students participated in the seminar.

The Principal Dr. V. Vijayalakshmi, explaining the importance of the seminar on 09.03.2017

B. Kavitha explaining the characteristic features of the Indian Federation in the seminar on 09.03.2017

K. Mallesham Assistant Professor of Political Science explaining the Problems and threats to Federalism in the seminar on 9.03.2017

T. Sambhashiva Rao, Assistant Professor of Political science emphasizing on the need of federalism in a country known for diversified cultures and languages